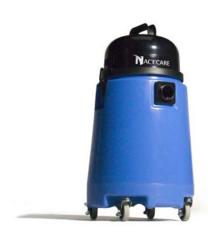

## Wet/Dry Vacuums

The WV 800 has a polypropelene tank for maximum durability and 4 casters for ease of use and mobility.

It features a 1.6 hp bypass motor with a 2 year warranty and provides 100" of lift plus 95 CFM of airflow which means excellent dry soil and water recovery.

Our unique ball float wet shut-off assembly rotates continuously, staying clean and ensuring that water does not reach the motor. The drain hose makes emptying the water a snap.

Excellent 0.5 micron filtration results in over 99% efficiency for improved indoor air quality and can be used with or without a bag.

| Model             | WV 800        |
|-------------------|---------------|
| Motor             | 1,200W/1.6 hp |
| Airflow           | 95 cfm        |
| Waterlift         | 100 in.       |
| Capacity          | 11 gal.       |
| Filtration        | 0.5 micron    |
| Weight            | 34 lbs.       |
| Power Cord        | 42 ft.        |
| Sound Level       | 61 dB(A)      |
| Tank Construction | polypropylene |