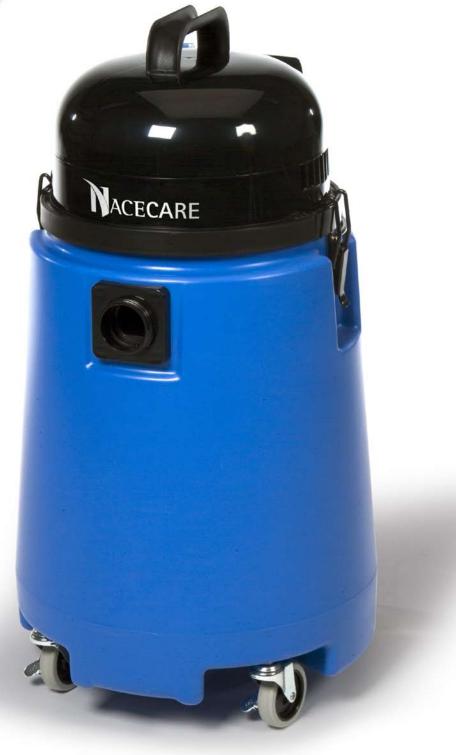

## Wet/Dry Vacuums

The WV 800 has a polypropelene tank for maximum durability and 4 casters for ease of use and mobility.

It features a 1.6 hp bypass motor with a 2 year warranty and provides 100" of lift plus 95 CFM of airflow which means excellent dry soil and water recovery.

Our unique ball float wet shut-off assembly rotates continuously, staying clean and ensuring that water does not reach the motor. The drain hose makes emptying the water a snap.

Excellent 0.5 micron filtration results in over 99% efficiency for improved indoor air quality and can be used with or without a bag.

| Model             | WV 800        |
|-------------------|---------------|
| Motor             | 1,200W/1.6 hp |
| Airflow           | 95 cfm        |
| Waterlift         | 100 in.       |
| Capacity          | 11 gal.       |
| Filtration        | 0.5 micron    |
| Weight            | 34 lbs.       |
| Power Cord        | 42 ft.        |
| Sound Level       | 61 dB(A)      |
| Tank Construction | polypropylene |