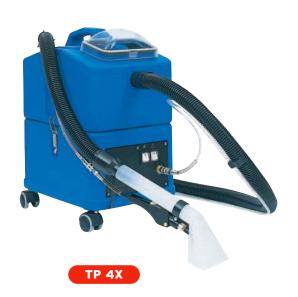

## Tempest 4X

This compact but powerful unit features a 60 PSI pump, an easy to clean recovery tank and comes with an 8' solution/vacuum hose plus a hand tool. An optional extraction wand is also available.