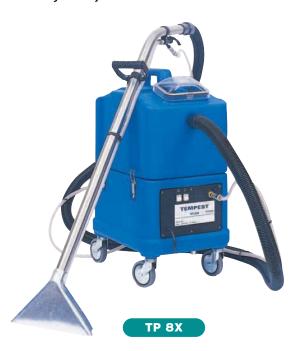

## Tempest 8X

At only 49 lbs, the TP8X is light and easy to transport yet has all the power of a full size extractor.

With its 100 PSI pump and 20' vacuum and solution hoses, TP8X is ready to tackle even the largest of jobs.