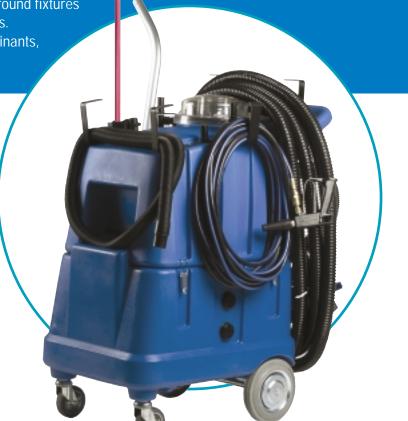

# PowerTec High Pressure Cleaner

Got it tough? Then get tough with the PowerTec cleaning system (RM 1800H). Guaranteed to be the most effective solution for hands-off cleaning of the grittiest jobs you face — like a

stadium after the big game. And you can do it in half the time it takes with a conventional cleaning process.

| PROCESS                                                                                                                                                                                                                                                                                                                                                                                                                                                                                                                                                                                                                                                                                                                                                                                                                                                                                                                                                                                                                                                                                                                                                                                                                                                                                                                                                                                                                                                                                                                                                                                                                                                                                                                                                                                                                                                                                                                                                                                                                                                                                        | BENEFITS                                                                                                                                     |
|------------------------------------------------------------------------------------------------------------------------------------------------------------------------------------------------------------------------------------------------------------------------------------------------------------------------------------------------------------------------------------------------------------------------------------------------------------------------------------------------------------------------------------------------------------------------------------------------------------------------------------------------------------------------------------------------------------------------------------------------------------------------------------------------------------------------------------------------------------------------------------------------------------------------------------------------------------------------------------------------------------------------------------------------------------------------------------------------------------------------------------------------------------------------------------------------------------------------------------------------------------------------------------------------------------------------------------------------------------------------------------------------------------------------------------------------------------------------------------------------------------------------------------------------------------------------------------------------------------------------------------------------------------------------------------------------------------------------------------------------------------------------------------------------------------------------------------------------------------------------------------------------------------------------------------------------------------------------------------------------------------------------------------------------------------------------------------------------|----------------------------------------------------------------------------------------------------------------------------------------------|
| <ul> <li>Spray</li> <li>Spray cleaning solution (onto waterproof surfaces only) in a top-down manner</li> </ul>                                                                                                                                                                                                                                                                                                                                                                                                                                                                                                                                                                                                                                                                                                                                                                                                                                                                                                                                                                                                                                                                                                                                                                                                                                                                                                                                                                                                                                                                                                                                                                                                                                                                                                                                                                                                                                                                                                                                                                                | Applies solution quickly & effectively.                                                                                                      |
| • Dwell time allows for maximum cleaning results                                                                                                                                                                                                                                                                                                                                                                                                                                                                                                                                                                                                                                                                                                                                                                                                                                                                                                                                                                                                                                                                                                                                                                                                                                                                                                                                                                                                                                                                                                                                                                                                                                                                                                                                                                                                                                                                                                                                                                                                                                               | Specially formulated, acid-free cleaning agent emulsifies soil.                                                                              |
| • Scrub any heavily soiled areas with brush                                                                                                                                                                                                                                                                                                                                                                                                                                                                                                                                                                                                                                                                                                                                                                                                                                                                                                                                                                                                                                                                                                                                                                                                                                                                                                                                                                                                                                                                                                                                                                                                                                                                                                                                                                                                                                                                                                                                                                                                                                                    | Ensures thorough removal of heavy soils.                                                                                                     |
| Rinse         Image: Second secon | High pressure agitation dislodges even the heaviest grime                                                                                    |
| • Remove water from mirrors, counter tops, & partitions with squeegee                                                                                                                                                                                                                                                                                                                                                                                                                                                                                                                                                                                                                                                                                                                                                                                                                                                                                                                                                                                                                                                                                                                                                                                                                                                                                                                                                                                                                                                                                                                                                                                                                                                                                                                                                                                                                                                                                                                                                                                                                          | Results in dry and spot-free surfaces.                                                                                                       |
| • Methodically vacuum water from floor                                                                                                                                                                                                                                                                                                                                                                                                                                                                                                                                                                                                                                                                                                                                                                                                                                                                                                                                                                                                                                                                                                                                                                                                                                                                                                                                                                                                                                                                                                                                                                                                                                                                                                                                                                                                                                                                                                                                                                                                                                                         | Guarantees floor is completely clean and dry.                                                                                                |
| <ul> <li>Dry (Optional)</li> <li>Blow dry touchables (faucets, flushers, toilet seats) with blower hose.</li> </ul>                                                                                                                                                                                                                                                                                                                                                                                                                                                                                                                                                                                                                                                                                                                                                                                                                                                                                                                                                                                                                                                                                                                                                                                                                                                                                                                                                                                                                                                                                                                                                                                                                                                                                                                                                                                                                                                                                                                                                                            | 33" stretchable blower hose allows easy access to all areas of large or small restrooms.                                                     |
| With blower hose.                                                                                                                                                                                                                                                                                                                                                                                                                                                                                                                                                                                                                                                                                                                                                                                                                                                                                                                                                                                                                                                                                                                                                                                                                                                                                                                                                                                                                                                                                                                                                                                                                                                                                                                                                                                                                                                                                                                                                                                                                                                                              | Blow-drying allows you to prep room for immediate use after cleansing.                                                                       |
| • Dispense waste through the drain hose.                                                                                                                                                                                                                                                                                                                                                                                                                                                                                                                                                                                                                                                                                                                                                                                                                                                                                                                                                                                                                                                                                                                                                                                                                                                                                                                                                                                                                                                                                                                                                                                                                                                                                                                                                                                                                                                                                                                                                                                                                                                       | Cleanup is simple and easy, shielding you from contact with dirty, contaminated water.                                                       |
| Done!                                                                                                                                                                                                                                                                                                                                                                                                                                                                                                                                                                                                                                                                                                                                                                                                                                                                                                                                                                                                                                                                                                                                                                                                                                                                                                                                                                                                                                                                                                                                                                                                                                                                                                                                                                                                                                                                                                                                                                                                                                                                                          | It's that easy to achieve thorough, hygienic cleaning that<br>saves you time and money and protects you and your<br>environment.             |
| e PowerTec system is versatile and easy-to-use and comes<br>nplete with many specialized attachments, allowing you to c<br>en the most difficult to reach places.                                                                                                                                                                                                                                                                                                                                                                                                                                                                                                                                                                                                                                                                                                                                                                                                                                                                                                                                                                                                                                                                                                                                                                                                                                                                                                                                                                                                                                                                                                                                                                                                                                                                                                                                                                                                                                                                                                                              | Iean<br>NaceCare Solutions<br>1205 Britannia Road East<br>Mississauga, Ontario<br>Canada L4W 1C7<br>Phone: 905.795.0122<br>Fax: 905.795.0038 |
| earn more about the many other features and benefits of Pov                                                                                                                                                                                                                                                                                                                                                                                                                                                                                                                                                                                                                                                                                                                                                                                                                                                                                                                                                                                                                                                                                                                                                                                                                                                                                                                                                                                                                                                                                                                                                                                                                                                                                                                                                                                                                                                                                                                                                                                                                                    | Toll Free: 1.800.387.3210                                                                                                                    |