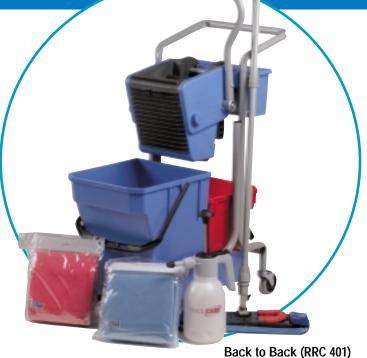

Side by Side (RRC 301)

### NaceCare's color-coded twin bucket

system dramatically reduces cross-contamination. Keeps your water cleaner longer and requires fewer water changes. Result: Cleaner restrooms in less time.

| ACCESSORIES INCLUDED IN KIT                   | BENEFIT TO YOU                                               |
|-----------------------------------------------|--------------------------------------------------------------|
| 1 Telescopic Flat Mop Handle                  | Reduces worker stress & injury                               |
| 1 16" Structofoam Flat Mop<br>Assembly Swivel | Easy assembly with<br>step-on release                        |
| 2 2-Sided Microfibre Flat Mop Pad             | Removes residue conventional methods leave behind            |
| <b>10</b> Blue Microwipes 16" x 16"           | Microfibers for<br>streak-free cleaning                      |
| 10 Red Microwipes 16" x 16"                   | Separate cloth for toilets,<br>urinals & high bacteria areas |
| 1 Extend-a-Tap                                | Allows for refilling of bucket<br>w/out leaving restroom     |
| 1 Pump Sprayer—2 Quarts                       | Applies chemical in half the time                            |