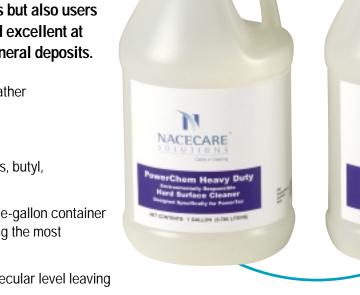

The Environmentally Responsible Cleaner for Your FoamTec

FoamChem's acid-free formulation is excellent for removing soap scum, hard water and mineral deposits.

than petroleum

n 100% bio-degradable

- NaceCare's exclusive, free-rinsing Thick Foam Technology (TFT) assures a 'cling factor' to thoroughly cleanse surfaces
- The built-in dilution tip included in the one-gallon container consistently meters solution mix, ensuring the most effective use of the FoamChem cleaner.

FoamChem eradicates odors at the molecular level leaving a pleasant scent after cleaning

FoamChem Heavy Duty provides a more aggressive cleaning action than FoamChem, while maintaining environmental responsibility. So you can be tough and gentle at the same time.

The built-in dilution tip included in the one-gallon container consistently meters solution mix, ensuring the most effective use of FoamChem Heavy Duty

NaceCare Products Sales and Service Provided by: S&Y TRADING CORP • TEL 800.309.3393 • Join us on the World-Wide Web - www.sandytrading.com