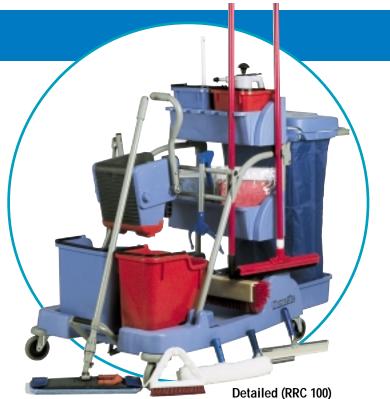

| PowerTec<br>Part # RM 1800H                       | <ul> <li>Cut cleaning time in half for large restrooms</li> <li>Adjustable nozzle spray allows for precision in attacking the job at hand</li> <li>Results in dramatically higher hygiene levels than manual cleaning</li> </ul> |
|---------------------------------------------------|----------------------------------------------------------------------------------------------------------------------------------------------------------------------------------------------------------------------------------|
| FoamTec<br>Part # RM 800F                         | <ul> <li>Foam clings to surfaces maximizing cleaning action</li> <li>Unique thick foam technology (TFT) cleans restrooms in less time</li> <li>Low pressure rinse provides operator with greater control</li> </ul>              |
| CombiClean Cart<br>Detailed<br>Part # RRC 100     | <ul> <li>Ideal for full restorative cleaning process</li> <li>Twin buckets lower cross contamination</li> <li>Ergonomic winnersimply step on the pedal to wring out mop</li> </ul>                                               |
| CombiClean Cart<br>Standard<br>Part # RRC 101     | <ul> <li>Ideal for interim cleaning and maintenance</li> <li>Twin buckets lower cross contamination</li> <li>Ergonomic winnersimply step on the pedal to wring out mop</li> </ul>                                                |
| Mopping Trolley<br>Side by Side<br>Part # RRC 301 | <ul> <li>Ergonomically designed for superior performance with pedal ringer</li> <li>Twin buckets ensure clean water stays cleaner longer</li> <li>Color-coded system allows for ease of use</li> </ul>                           |
| Mopping Trolley<br>Back to Back<br>Part # RRC 401 | <ul> <li>Big cart features in a compact easily stored unit</li> <li>Twin buckets ensure clean water stays cleaner longer</li> <li>On board storage caddy for cleaning utensils</li> </ul>                                        |

With a full set of accessories for a comprehensive cleaning.

Designing restroom cleaning carts is not glamorous work. However, NaceCare Solutions has made it their business to develop the best ones you can buy. Why do this? With North America's widest range of commercial and industrial equipment, NaceCare Solutions understands that restroom cleaning carts are as important to facility managers as hammers and saws are to a carpenter..... and we are committed to providing quality products for every cleaning application.

Over the years the CombiClean Carts have been refined and improved with new features and benefits. We've also designed them to be user friendly with features that will cut the time and labor involved in cleaning restrooms.

# **CombiClean Carts**

At the heart of any automated or manual restroom cleaning system is the janitor cart. NaceCare CombiClean Carts (Detailed- RRC 100 & Standard- RRC 101) are ideal for regular maintenance cleansing on their own. They can also be used in combination with FoamTec or PowerTec for an all

inclusive system for high-traffic locations. CombiClean Carts come equipped with many labor-saving, color-coded accessories for complete cleansing of floors, walls, mirrors, and toilets. The separate clean (blue) and dirty (red) water buckets prevent cross-contamination and preserve water.