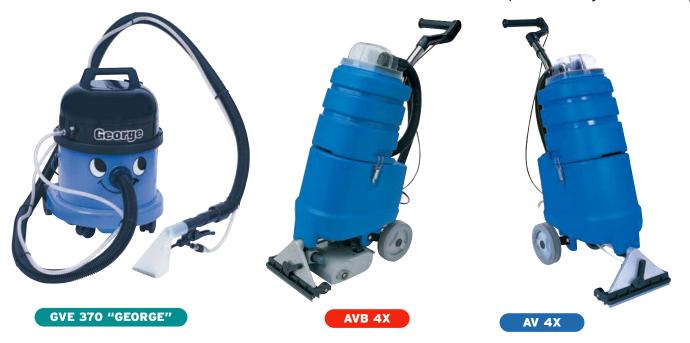

## SPOTTING EXTRACTORS

The GVE 370, with its powerful 1.3 Hp vacuum motor and 2 year warranty, is ideal for spotting, upholstery cleaning and vehicle detailing. With 100" waterlift, 95 CFM of airflow and a 30 PSI pump, George provides excellent water recovery and won't overwet fabrics. A ball-float wet shut-off assembly ensures water does not reach the motor. The 1.6 gallon recovery tank comes with a handy carrying handle for dumping.

The AV4X/AVB4X are lightweight and easy to transport. Efficiently designed with their adjustable handle height, twist grip solution control, and a 60 PSI pump with quick release spray jet. Both have rugged, two-piece, rotationally molded polyethelene tanks that are designed such that the upper and lower tanks detach into two separate units. The 1.3 Hp vacuum motor, providing 100" waterlift and 106 CFM of airflow, makes for excellent water recovery and the squeegee attachment on the vacuum shoe allows for hard floor cleaning.

Additionally, the AVB 4X is fitted with a heavy duty cylindrical 600 RPM brush for agitation and superior cleaning results.

| MODEL              | <b>GVE 370</b>  | AV 4X           | AVB 4X         |  |
|--------------------|-----------------|-----------------|----------------|--|
|                    |                 |                 |                |  |
| VACUUM MOTOR       | 1,000 W, 1.3 Hp | 1,000 W, 1.3 Hp | 1000 W/ 1.3 Hp |  |
|                    | 2 stage         | 2 stage         | 2 stage        |  |
| AIRFLOW            | 95 cfm          | 106 cfm         | 106 cfm        |  |
| WATERLIFT          | 100"            | 100"            | 100"           |  |
| PUMP: PRESSURE     | 30 psi          | 60 psi          | 60 psi         |  |
| : POWER            | 30 W            | 70 W            | 70 W           |  |
| CAPACITY: SOLUTION | 1.6 gal.        | 4.0 gal.        | 4.0 gal.       |  |
| : RECOVERY         | ' 1.6 gal.      | 4.0 gal.        | 4.0 gal.       |  |
| CLEANING WIDTH     | 4" / 10.5"      | 4" / 10.5"      | 11"            |  |
| WEIGHT             | 19 lbs.         | 29 lbs.         | 46 lbs.        |  |
| POWER CORD         | 42'             | 33'             | 33'            |  |