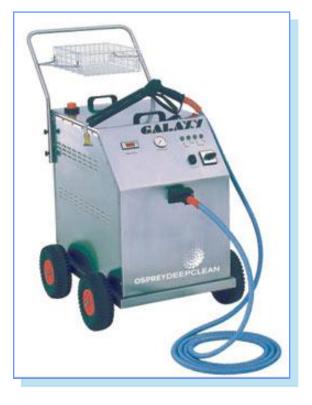

With two boilers supplying about 60 lbs. of super-heated steam per hour at 145 PSI pressure this is the supreme industrial cleaner.

The Galaxy is particularly well suited to static operation in conjunction with a belt cleaner to ensure the highest levels of hygiene.

Available as 4 wire or 5 wire version with optional vacuum facility. (5 wire version only), chemical facility, continuous water supply facility and belt cleaning facility.

Supplied with a comprehensive accessory kit, comprising: -

2 inch Round Brush (A00005) Triangular Brush (A00006) 3 x Detail Brush (Nylon) (A00020) 2 x Detail Brush (Wire) (A00021) 2 x Detail Brush (Brass) (A00022) Safety Goggles (A00096) Safety Gloves (A00097) Central Connector Hose & Gun (A00098)