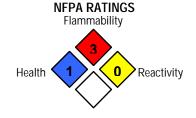

 Active Ingredients
 CAS Number

 Water
 7732-18-5

 Methanol
 67-56-1

 Sodium Lauryl Sulfate
 73296-89-6

 Blue dye
 3844-45-9

Safety

Danger: Poison. Flammable. Vapor Harmful. May be fatal or cause blindness if swallowed. Keep out of the reach of children